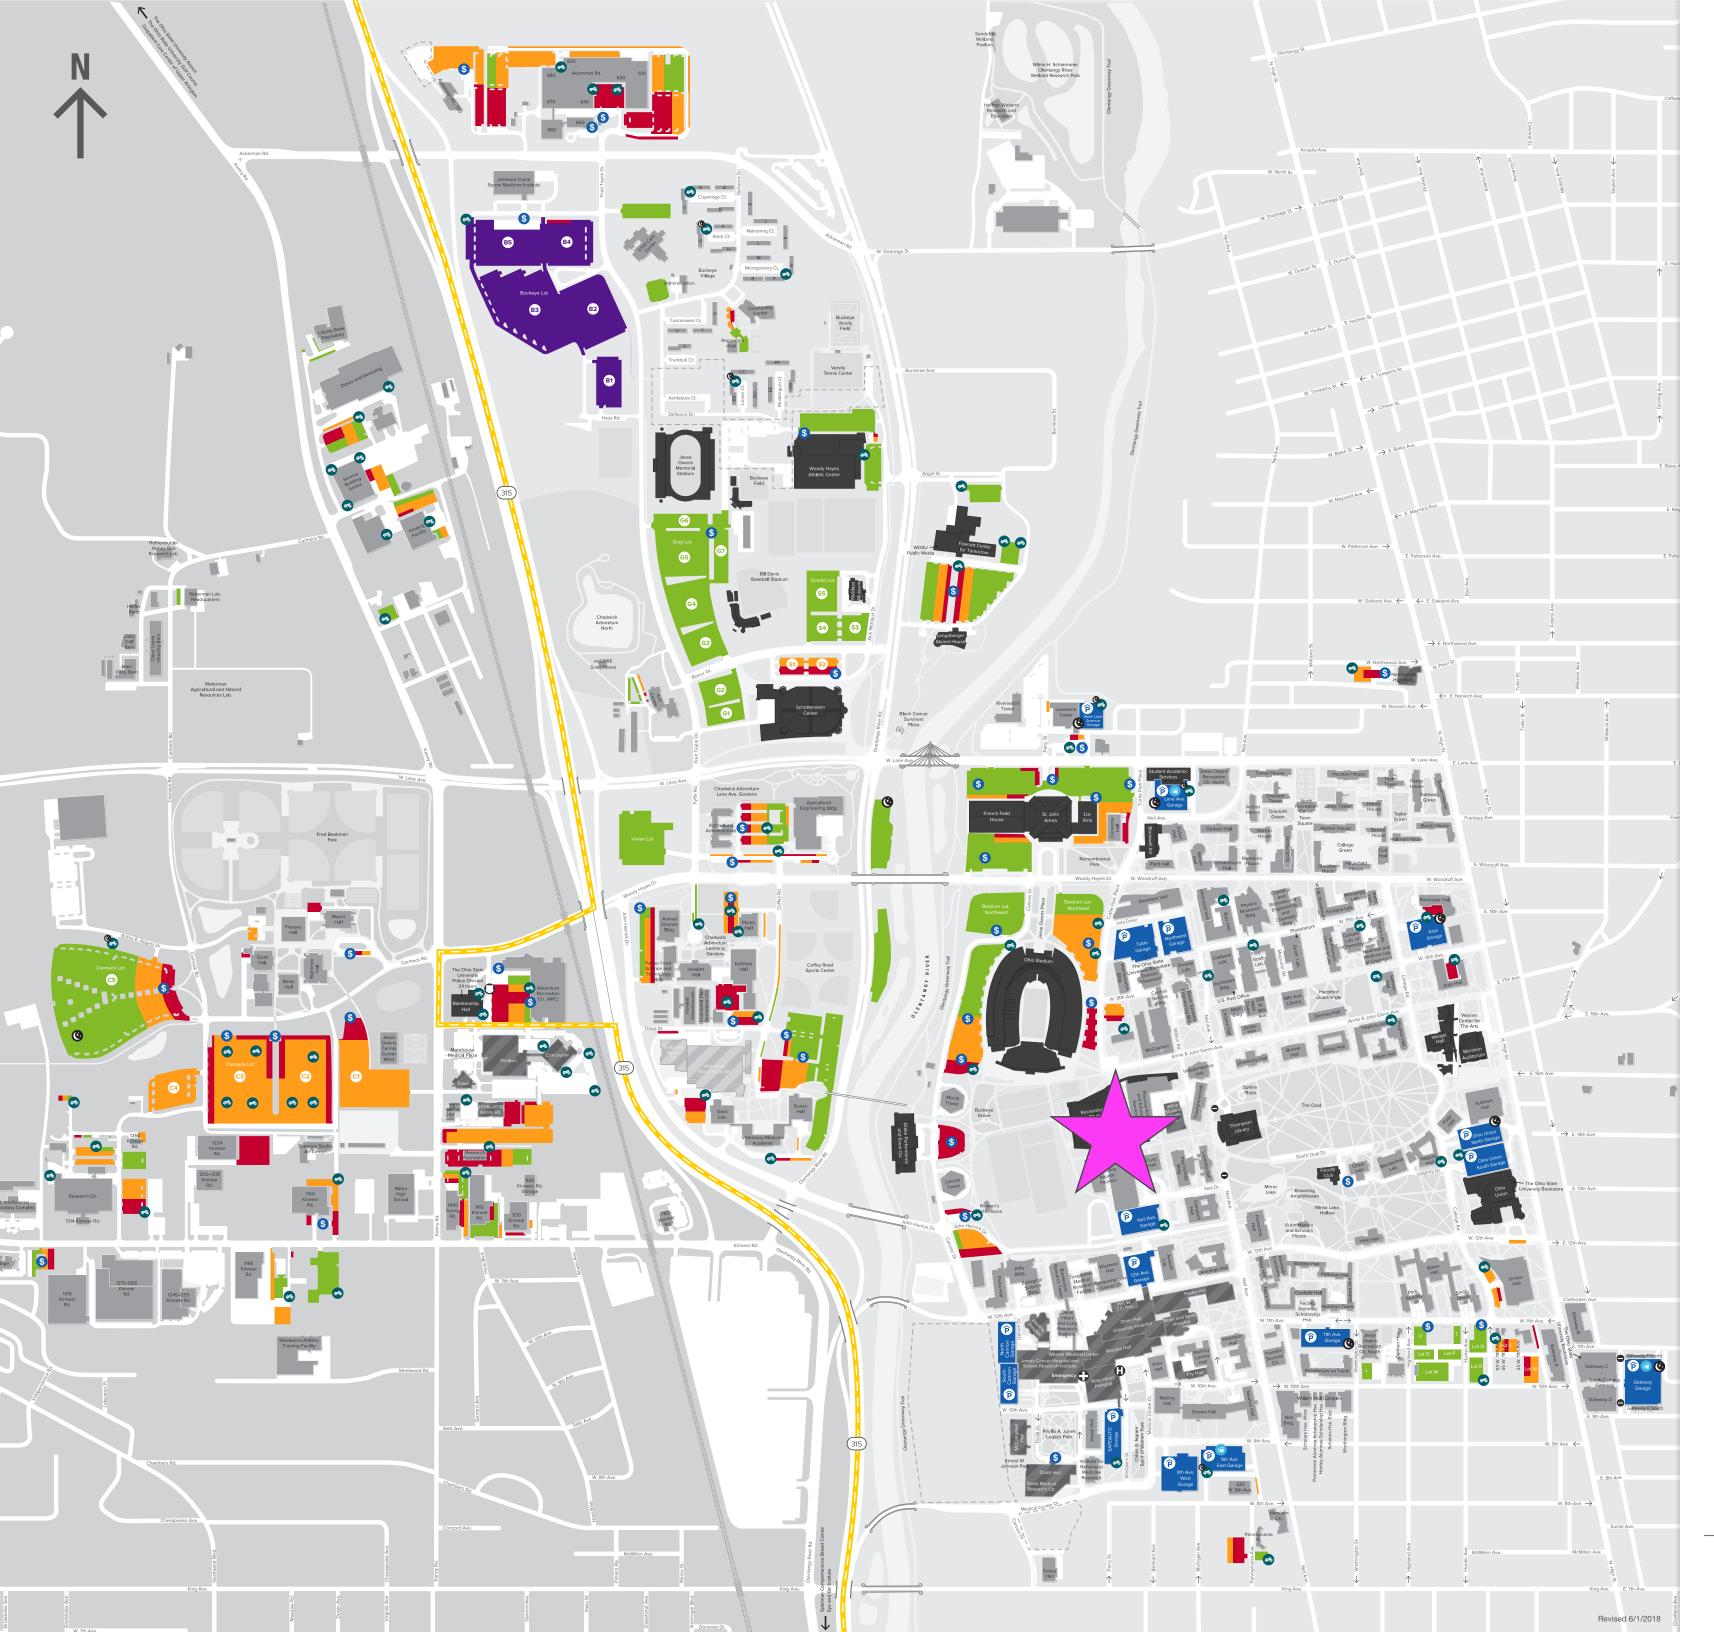

# Parking Map

# 2018-2019

# **Parking Garages**

|                       |                                                   | VISITOR    | PERMIT     |
|-----------------------|---------------------------------------------------|------------|------------|
|                       | SAFEAUTO Garage<br>1585 Westpark Street           |            |            |
| ENTER                 | 12th Avenue Garage<br>340 West 12th Avenue        |            | 0          |
| ICAL CE               | 9th Avenue East Garage<br>345 West 9th Avenue     |            | $\bigcirc$ |
| WEXNER MEDICAL CENTER | 9th Avenue West Garage<br>355 West 9th Avenue     |            |            |
| WEXN                  | North Cannon Garage<br>1640 Cannon Drive          | $\bigcirc$ | 0          |
|                       | South Cannon Garage<br>1640 Cannon Drive          | $\bigcirc$ |            |
|                       | Ohio Union North Garage<br>1780 College Road      | 0          | <b>Ø</b>   |
| PUS                   | Ohio Union South Garage<br>1759 North High Street | $\bigcirc$ | 0          |
| SOUTH CAMPUS          | <b>Gateway Garage</b><br>75 East 11th Avenue      | $\bigcirc$ |            |
| SOU                   | 11th Avenue Garage<br>229 West 11th Avenue        | 0          |            |
|                       | <b>Neil Avenue Garage</b><br>1801 Neil Avenue     | 0          |            |
| Ŧ                     | Tuttle Garage<br>2050 Tuttle Park Place           | <b>②</b>   | <b>②</b>   |
| E NORT                | Northwest Garage<br>271 Ives Drive                |            |            |
| CORI                  | <b>Arps Garage</b><br>1990 College Road           | 0          |            |
| ACADEMIC CORE NORTH   | <b>Lane Avenue Garage</b><br>2105 Neil Avenue     |            |            |
| AC                    | West Lane Avenue Garage<br>328 West Lane Avenue   |            |            |
|                       |                                                   |            |            |

Parking Garage Rates posted at

# Map Legend

A Permit
Faculty/Administrative
Professional

C Permit Student

entrance

# West vs. Central Campus

West Campus parking is designated as any area to the west of the dotted yellow line. West Campus permit holders must park in the parking lots located in this area during peak periods.

West Campus

Central Campus