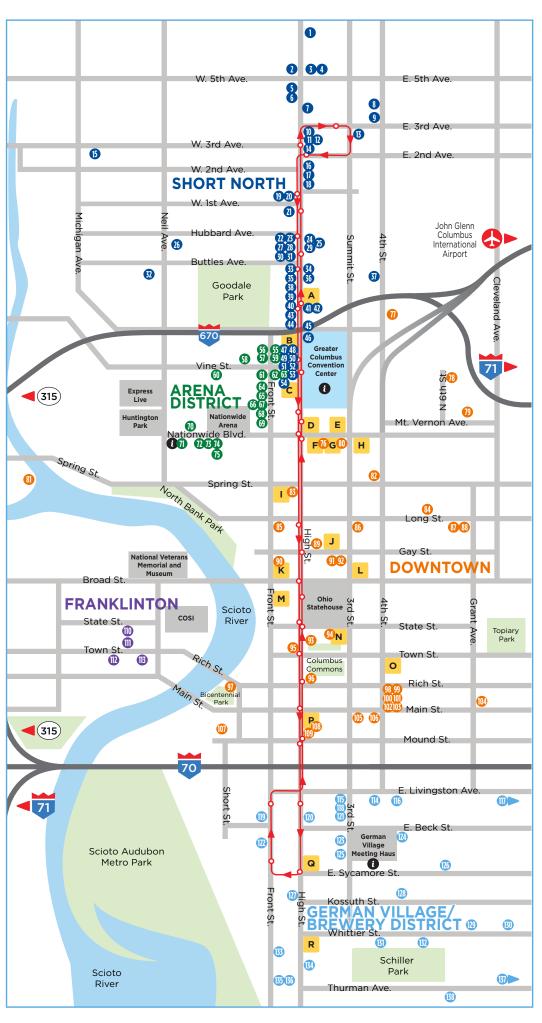

# DOWNTOWN RESTAURANTS AND BARS

#### HOTELS =

- A. Le Meridien Columbus, The Joseph
- B. Hampton Inn & Suites Downtown Columbus
- C. Hilton Columbus Downtown
- D. Hyatt Regency Columbus
- E. Drury Inn & Suites
  Convention Center
- F. Crowne Plaza
- G. The Lofts
- H. Red Roof Inn Plus
- I. Courtyard by Marriott
- J. Residence Inn by Marriott Columbus Downtown
- K. Hotel LeVeque
- L. Renaissance Columbus Downtown Hotel
- M. DoubleTree Guest Suites
- N. Sheraton Columbus at Capitol Square
- O. Holiday Inn Columbus Downtown Capitol Square
- P. The Westin Great Southern Columbus
- Q. Comfort Inn & Suites
  Columbus Downtown
- R. German Village Inn