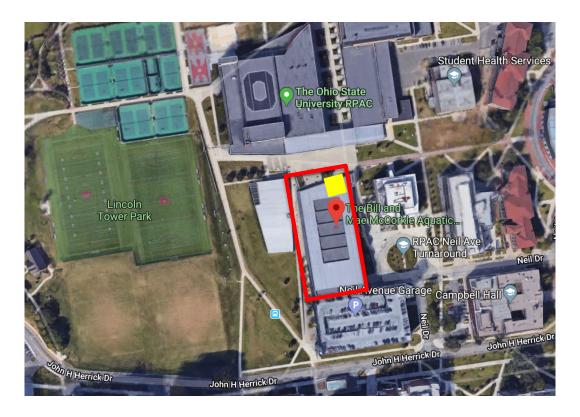

# Check-In Location

Check-in will take place in the lobby of McCorkle Aquatic Pavilion. A representative of the club should check in at the designated table just inside the main entrance. You will receive meet info, deck passes, and other information, as well as your teams designated area on deck or in the stands. After your representative checks in they should guide the remainder of your club to your club's designated seating area. See the map below, where the yellow square indicates the entrance for check in. Parking information can be found in the parking section.