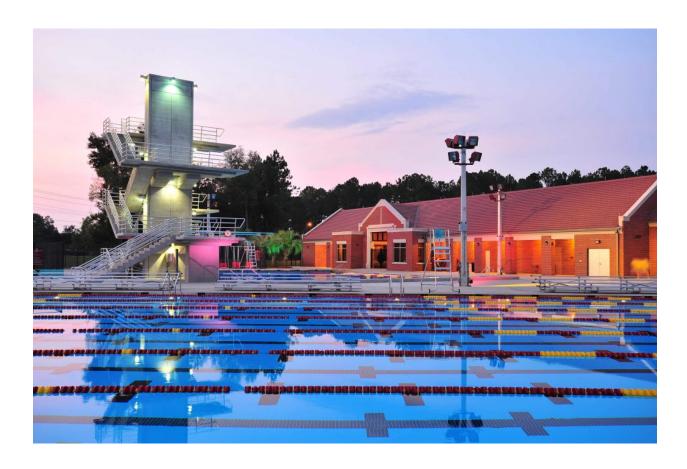

## **MORCOM AQUATICS CENTER**

Located just a few miles from FSU's main campus, Morcom Aquatics Center, opened in 2008, features a state-of-the-art, outdoor 50m x 25y Myrtha competition pool and 8 lane 25 yard diving well. The competition pool is the same pool that hosted the 2005 FINA World Championships in Montreal, Canada, where multiple world and American records were broken.